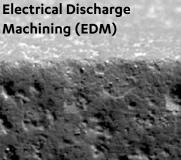

## The 3 advantages of laser machining of cutting tools

Very sharp cutting edges can be achieved. The laser cuts the synthetic diamond.

Comparison of the edge quality.

Very long tool life

Louis Bélet SA

Allows the production of highly complex shapes from a dxf file provided by the customer.