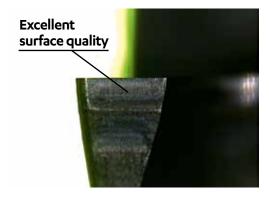

## The 3 advantages of laser machining of cutting tools

Very sharp cutting edges can be achieved. The laser cuts the synthetic diamond.

Comparison of the edge quality.

Very long tool life

Louis Bélet SA

Allows the production of highly complex shapes from a dxf file provided by the customer.