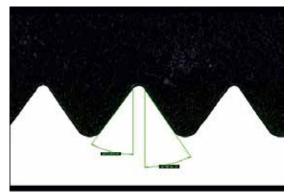

## The 3 advantages of laser machining of cutting tools

Very sharp cutting edges can be achieved. The laser cuts the synthetic diamond.

Comparison of the edge quality.

Very long tool life

Louis Bélet SA

Allows the production of highly complex shapes from a dxf file provided by the customer.