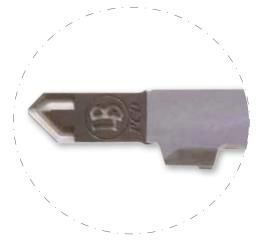

## PCD turning inserts with chip breaker

PCD turning inserts offer remarkable life and performance when machining. It is possible to shape the cutting face of the chip breaker by laser removal to avoid the chips twisting into a ball which is always annoying.