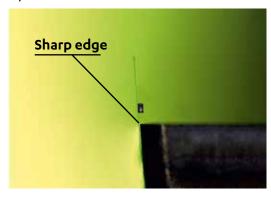

## The 3 advantages of laser machining of cutting tools

Very sharp cutting edges can be achieved. The laser cuts the synthetic diamond.

Comparison of the edge quality.

Very long tool life

Louis Bélet SA

Allows the production of highly complex shapes from a dxf file provided by the customer.