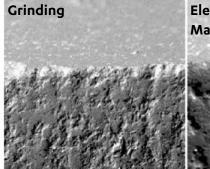

## The 3 advantages of laser machining of cutting tools

Very sharp cutting edges can be achieved. The laser cuts the synthetic diamond.

Comparison of the edge quality.

Very long tool life

Louis Bélet SA

Allows the production of highly complex shapes from a dxf file provided by the customer.