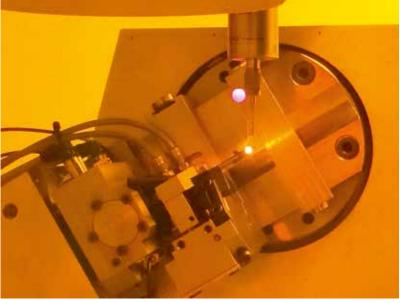

## Laser machining

The production of PCD cutting tools by laser machining is highly complex, requiring ultra-precise and sophisticated machines.

Laser sharpening generating no efforts on the tool, the mass and the kinetic of the machine have been developed specifically to ensure very fast and precise movements.