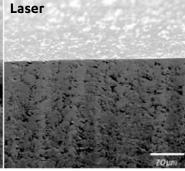

## The 3 advantages of laser machining of cutting tools

Very sharp cutting edges can be achieved. The laser cuts the synthetic diamond.

Comparison of the edge quality.

Very long tool life

Louis Bélet SA

Allows the production of highly complex shapes from a dxf file provided by the customer.