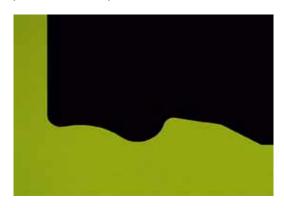

## PCD turning inserts with chip breaker

PCD turning inserts offer remarkable life and performance when machining. It is possible to shape the cutting face of the chip breaker by laser removal to avoid the chips twisting into a ball which is always annoying.