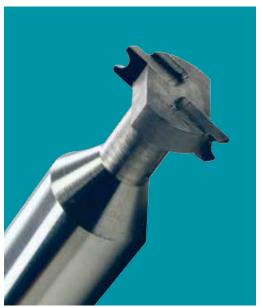

## Leader of form cutters in PCD

## The 3 advantages of laser machining of cutting tools

Very sharp cutting edges can be achieved. The laser cuts the synthetic diamond.

Comparison of the edge quality.

Very long tool life

Louis Bélet SA

Allows the production of highly complex shapes from a dxf file provided by the customer.